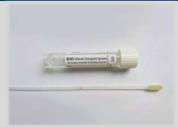

#### **VCM Swab**

Flu by PCR: 11404
 PSV by PCR: 11404

• RSV by PCR: 114042

Respiratory Viral Panel by PCR: 11204
Respiratory Bacterial Panel by PCR: 60010

• Herpes simplex virus culture: 2649

• Covid-19 by PCR: 74841 (Saline is an acceptable substitute)