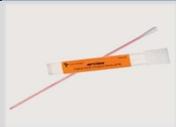

# **Swab Guidelines**



#### **Amies Swab**

Wound/Bacterial Culture: 10015

Throat Culture: 11234Group B Strep: 43020



#### **VCM Swab**

Flu by PCR: 11404
 PSV by PCR: 11404

• RSV by PCR: 114042

Respiratory Viral Panel by PCR: 11204
Respiratory Bacterial Panel by PCR: 60010

• Herpes simplex virus culture: 2649

• Covid-19 by PCR: 74841 (Saline is an acceptable substitute)



## BBL Culture swab (no gel or liquid media)

MRSA by PCR: 29212Throat Culture: 11234



# BD ESwab or Copan eSwab

Strep by PCR: 1010



### **BD Max UVE Specimen Collection Kit**

CT/NG by PCR: 41378

Vaginal panel by PCR: 41390

 MRSA by PCR: 29212 (Dry swab only, don't place the swab in UVE tube)



# **Aptima swab**

HSV mRNA by PCR: 90570